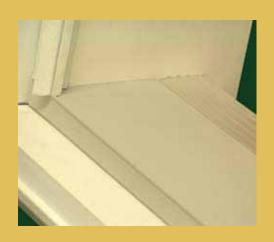

## Eliminator Series

**Outswing Door** 

SIZES OPTIONS - FOR 6-1/2" WALLS

32" x 76" 34" x 76" 36" x 80"

- Our innovative threshold design eliminates:
- Condensation due to climate differences
- Transfer of cold and frost from exterior to interior